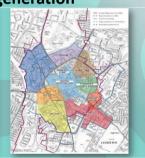

### **Housing**

- Housing Need 34,000 by 2031 (1,700 a year)
- Where should growth go difficult choices
- Any unmet need will need to be redistributed to adjacent districts