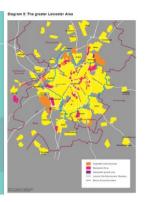

### **Strategic Context**

- Strategic Growth Plan
- Managed Growth of city in adjacent boroughs
- Infrastructure:
  - Transport
  - education