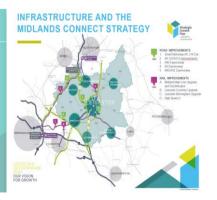

# Transport

- Draft policy based on Midlands Connect emerging Strategic Transport Plan
- Improve existing highways network
- Continued improvements needed to public transport
- Increase cycling and walking opportunities